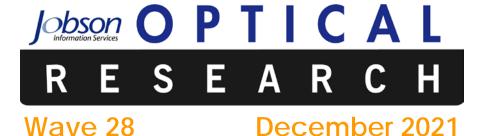

## CORONAVIRUS ECP STUDY



#### RESPONDENTS

This survey was asked in several waves.

Questions varied slightly in each wave.

Comparisons are shown wherever possible.

- Wave 1 ran from Mar 13-17, 2020. 583 completes.
- Wave 2 ran from Mar 18-19, 2020. 1,341 completes.
- Wave 3 ran from Mar 23-24, 2020. 1,285 completes
- Wave 4 ran from Mar 28-30, 2020. 1,769 completes.
- Wave 5 ran from Apr 7-9, 2020. 1,306 completes.
- Wave 6 ran from Apr 16-19, 2020. 1,110 completes.
- Wave 7 ran from Apr 24-27, 2020. 922 completes.
- Wave 8 ran from May 1-4, 2020. 699 completes.
- Wave 9 ran from May 8-12, 2020. 557 completes.
- Wave 10 ran from May 22-26, 2020. 758 completes.
- Wave 11 ran from Jun 5-9, 2020. 635 completes.
- Wave 12 ran from Jun 19-23, 2020. 813 completes.
- Wave 13 ran from Jul 10-15, 2020. 497 completes.