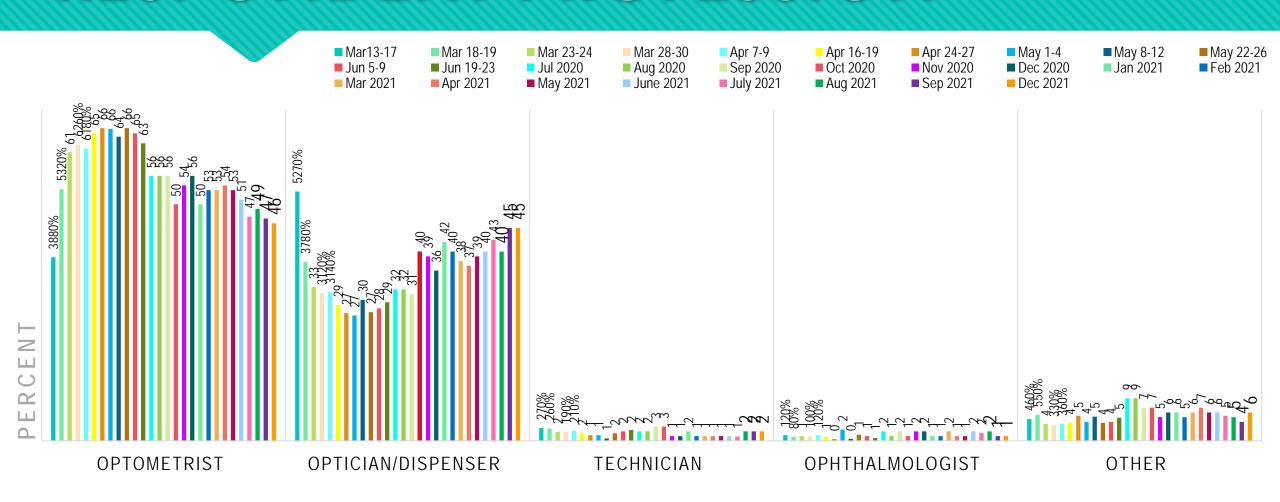

#### YEAR OVER YEAR COMPARISONS

|                           | MAR<br>2021<br>vs<br>MAR<br>2020 | MAR<br>2021<br>vs<br>MAR<br>2019 | APR<br>2021<br>vs<br>APR<br>2020 | APR<br>2021<br>vs<br>APR<br>2019 | MAY<br>2021<br>vs<br>MAY<br>2020 | MAY<br>2021<br>vs<br>MAY<br>2019 | JUNE<br>2021<br>vs<br>JUNE<br>2020 | JUNE<br>2021<br>vs<br>JUNE<br>2019 | JULY<br>2021<br>vs<br>JULY<br>2020 | JULY<br>2021<br>vs<br>JULY<br>2019 | Aug<br>2021<br>vs<br>Aug<br>2020 | Aug<br>2021<br>vs<br>Aug<br>2019 | Sep<br>2021<br>vs<br>Sep<br>2020 | Sep<br>2021<br>vs<br>Sep<br>2019 | Year<br>2021<br>vs<br>Year<br>2020 | Year<br>2021<br>vs<br>Year<br>2019 |
|---------------------------|----------------------------------|----------------------------------|----------------------------------|----------------------------------|----------------------------------|----------------------------------|------------------------------------|------------------------------------|------------------------------------|------------------------------------|----------------------------------|----------------------------------|----------------------------------|----------------------------------|------------------------------------|------------------------------------|
| PROFITABILITY PER PATIENT | +18%                             | -5%                              | +39%                             | -2%                              | +29%                             | -2%                              | +19%                               | -1%                                | +30%                               | -1%                                | +10%                             | -1%                              | +11%                             | =                                | +12%                               | -1%                                |
| # PATIENTS PER<br>DAY     | +22%                             | -8%                              | +48%                             | -6%                              | +34%                             | -4%                              | +22%                               | -3%                                | +16%                               | -1%                                | +11%                             | -2%                              | +10%                             | -2%                              | +14%                               | -2%                                |
| REVENUE                   | +23%                             | -4%                              | +48%                             | -3%                              | +34%                             | -1%                              | +21%                               | -2%                                | +15%                               | =                                  | +12%                             | -1%                              | +10%                             | =                                | +15%                               | +1%                                |
| OPTICAL SALES             | +24%                             | -3%                              | +48%                             | -2%                              | +35%                             | =                                | +21%                               | -1%                                | +15%                               | +1%                                | +12%                             | =                                | +10%                             | =                                | +14%                               | +1%                                |
| CAPTURE RATE              | +14%                             | =                                | +36%                             | =                                | +23%                             | +1%                              | +13%                               | =                                  | +8%                                | +1%                                | +7%                              | -1%                              | +5%                              | +1%                              | +8%                                | +2%                                |