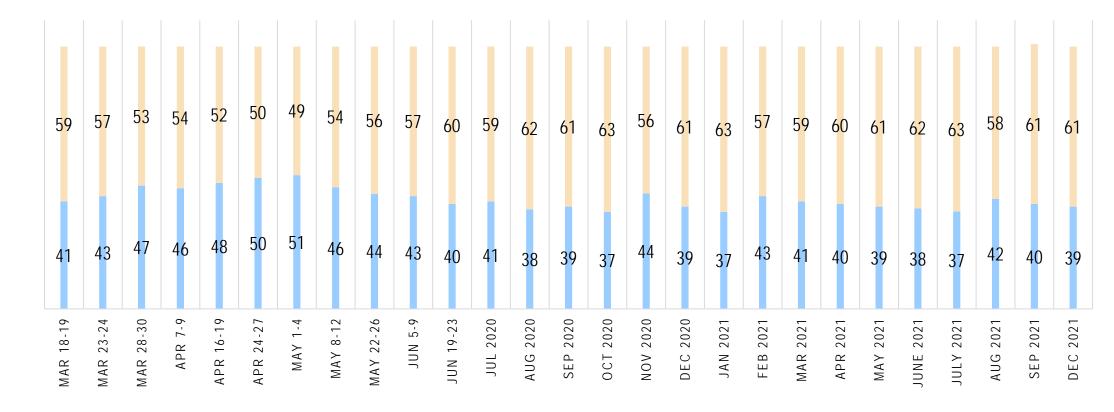

ave 15 ran from Sep 18-22, 2020. 638 completes.
- Wave 16 ran from Oct 16-20, 2020. 771 completes.
- Wave 17 ran from Nov 24-30, 2020. 619 completes.
- Wave 18 ran from Dec 21-31, 2020. 500 completes.
- Wave 19 ran from Jan 27-29, 2021. 503 completes.
- Wave 20 ran from Feb 25-28, 2021. 475 completes.
- Wave 21 ran from Mar 26-30, 2021. 645 completes.
- Wave 22 ran from Apr 26-30, 2021. 515 completes.
- Wave 23 ran from May 26-28, 2021. 719 completes.
- Wave 24 ran from June 26-28, 2021. 497 completes.
- Wave 25 ran from July 26-28, 2021. 529 completes.
- Wave 26 ran from August 13-16, 2021. 458 completes.
- Wave 27 ran from September 27-30, 2021. 530 completes.
- Wave 28 ran from December 8-31, 2021. 564 completes.



### RESPONDENT DEMOGRAPHICS



### RESPONDENT PROFESSION





PERCENT



### LOCATION TYPE





### PRACTICE STATUS



#### LOCATION OPEN?



### PRACTICES



#### WALK-INS VS. APPOINTMENTS

#### For Eye Exams

Appointment Only

Allow Walk-Ins







## STAFF



## HAS ANYONE WHO WORKS AT YOUR LOCATION GOTTEN COVID-19?





### HAS ANYONE WHO WORKS AT YOUR LOCATION GOTTEN COVID-19 AFTER BEING VACCINATED?





### PATIENT VOLUME



# DO YOU BELIEVE YOUR PRACTICE HAS THE CAPACITY TO SERVE MORE PATIENTS THAN YOU ARE CURRENTLY SEEING NOW?



#### YEAR OVER YEAR COMPARISONS

|                           | MAR<br>2021<br>vs<br>MAR<br>2020 | MAR<br>2021<br>vs<br>MAR<br>2019 | APR<br>2021<br>vs<br>APR<br>2020 | APR<br>2021<br>vs<br>APR<br>2019 | MAY<br>2021<br>vs<br>MAY<br>2020 | MAY<br>2021<br>vs<br>MAY<br>2019 | JUNE<br>2021<br>vs<br>JUNE<br>2020 | JUNE<br>2021<br>v