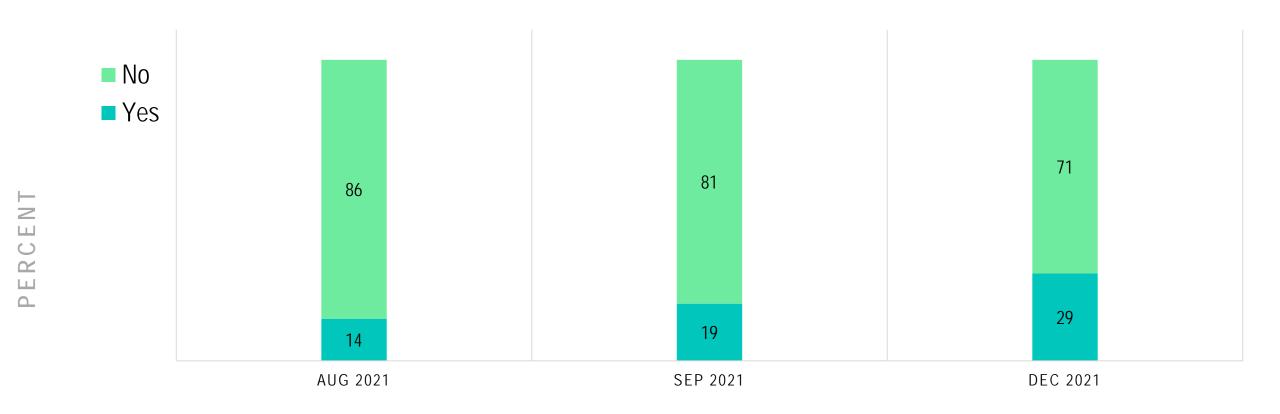

# ARE YOU REQUIRING PATIENTS TO SHOW PROOF OF VACCINATION OR RECENT NEGATIVE COVID TESTS TO COME INTO YOUR DISPENSARY AND/OR FOR THEIR EXAMS?