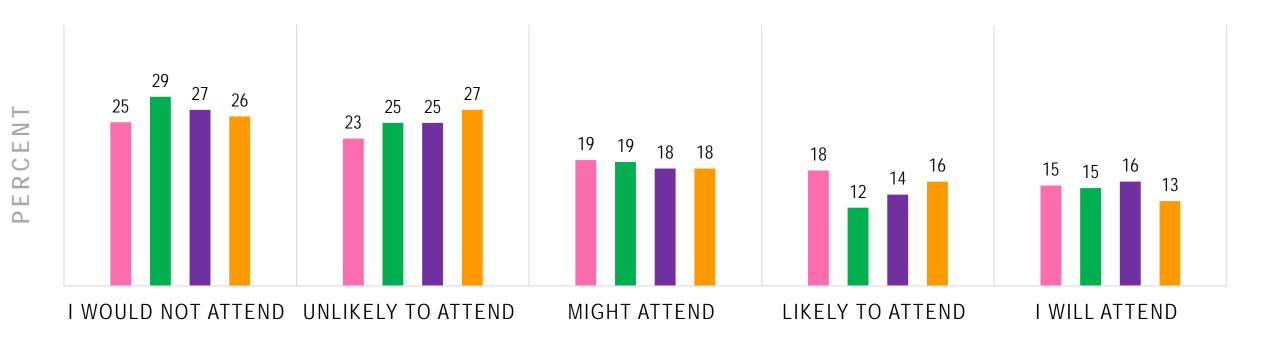

### HOW LIKELY WOULD YOU BE TO ATTEND AN IN- PERSON INDUSTRY EVENT IN THE NEXT MONTH?