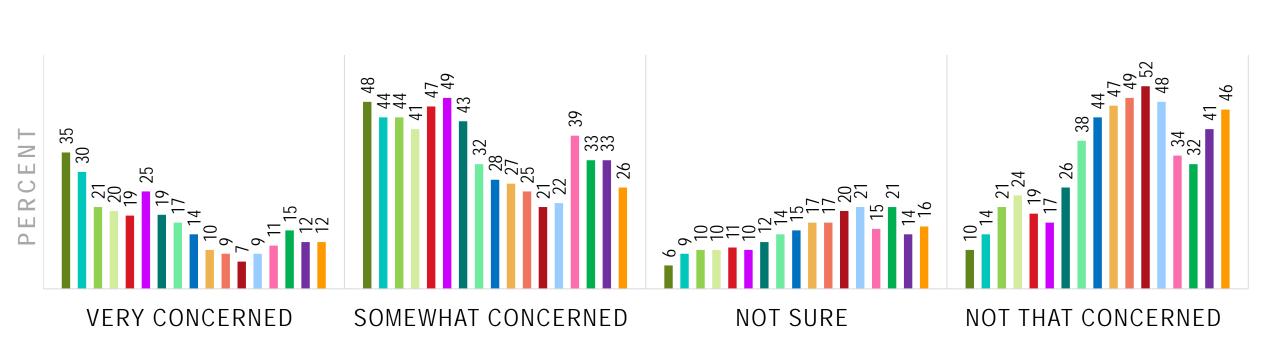

# HOW CONCERNED ARE YOU ABOUT THE POSSIBILITY OF HAVING TO CLOSE YOUR BUSINESS (AGAIN) FOR ANOTHER SHUT-DOWN DUE TO COVID-19?

Jul 2020

■ Jan 2021

■ July 2021

■ Jun 2020

■ Dec 2020

■ June 2021

Aug 2020

■ Feb 2021

Aug 2021

Sep 2020

■ Mar 2021

■ Sep 2021

Oct 2020

■ Apr 2021

Dec 2021

Nov 2020

■ May 2021