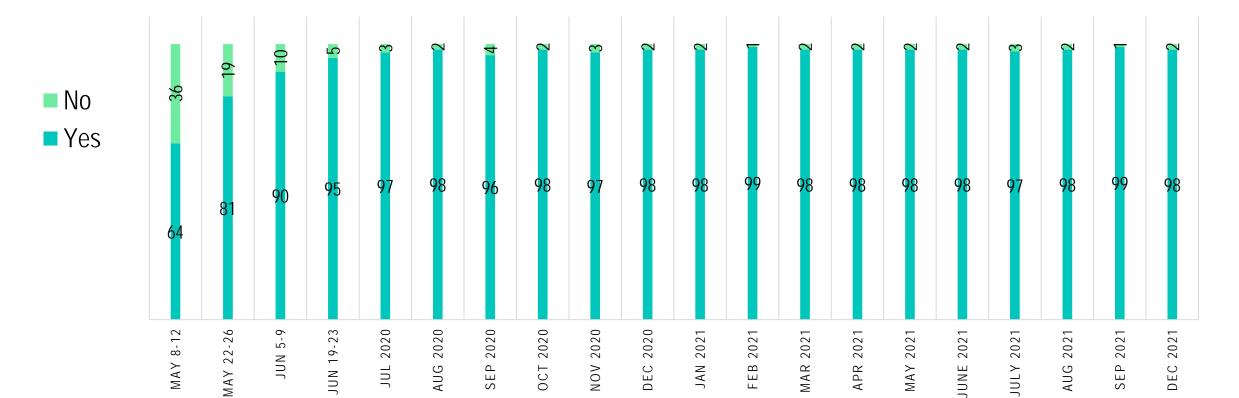

t 16-20, 2020. 771 completes.
- Wave 17 ran from Nov 24-30, 2020. 619 completes.
- Wave 18 ran from Dec 21-31, 2020. 500 completes.
- Wave 19 ran from Jan 27-29, 2021. 503 completes.
- Wave 20 ran from Feb 25-28, 2021. 475 completes.
- Wave 21 ran from Mar 26-30, 2021. 645 completes.
- Wave 22 ran from Apr 26-30, 2021. 515 completes.
- Wave 23 ran from May 26-28, 2021. 719 completes.
- Wave 24 ran from June 26-28, 2021. 497 completes.
- Wave 25 ran from July 26-28, 2021. 529 completes.
- Wave 26 ran from August 13-16, 2021. 458 completes.
- Wave 27 ran from September 27-30, 2021. 530 completes.
- Wave 28 ran from December 8-31, 2021. 564 completes.



### RESPONDENT DEMOGRAPHICS



### RESPONDENT PROFESSION





PERCENT



### LOCATION TYPE





### PRACTICE STATUS



#### LOCATION OPEN?



### PRACTICES



#### WALK-INS VS. APPOINTMENTS

#### For Eye Exams

Appointment Only

Allow Walk-Ins







## STAFF



## HAS ANYONE WHO WORKS AT YOUR LOCATION GOTTEN COVID-19?





### HAS ANYONE WHO WORKS AT YOUR LOCATION GOTTEN COVID-19 AFTER BEING VACCINATED?





### PATIENT VOLUME



# DO YOU BELIEVE YOUR PRACTICE HAS THE CAPACITY TO SERVE MORE PATIENTS THAN YOU ARE CURRENTLY SEEING NOW?



#### YEAR OVER YEAR COMPARISONS

|                           | MAR<br>2021<br>vs<br>MAR<br>2020 | MAR<br>2021<br>vs<br>MAR<br>2019 | APR<br>2021<br>vs<br>APR<br>2020 | APR<br>2021<br>vs<br>APR<br>2019 | MAY<br>2021<br>vs<br>MAY<br>2020 | MAY<br>2021<br>vs<br>MAY<br>2019 | JUNE<br>2021<br>vs<br>JUNE<br>2020 | JUNE<br>2021<br>vs<br>JUNE<br>2019 | JULY<br>2021<br>vs<br>JULY<br>2020 | JULY<br>2021