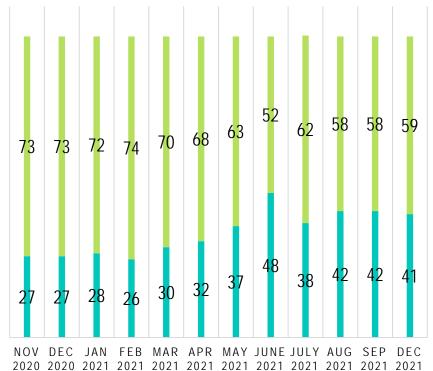

# DO YOU BELIEVE YOUR PRACTICE HAS THE CAPACITY TO SERVE MORE PATIENTS THAN YOU ARE CURRENTLY SEEING NOW?