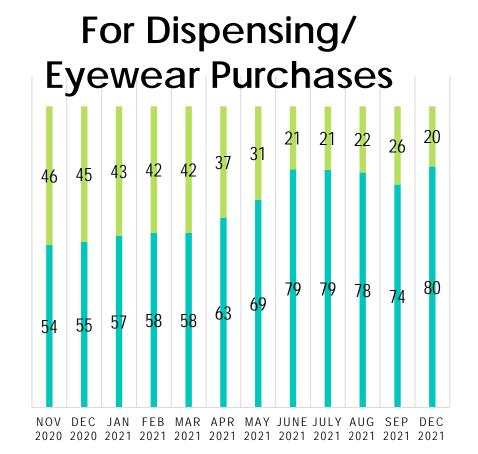

#### WALK-INS VS. APPOINTMENTS

#### For Eye Exams

Appointment Only

Allow Walk-Ins