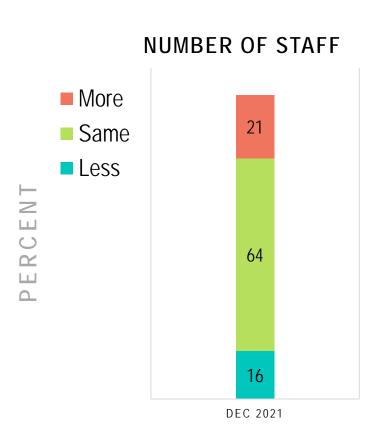

| =                                | +14%                               | +1%                                |
| CAPTURE RATE              | +14%                             | =                                | +36%                             | =                                | +23%                             | +1%                              | +13%                               | =                                  | +8%                                | +1%                                | +7%                              | -1%                              | +5%                              | +1%                              | +8%                                | +2%                                |



### THE FUTURE



## HAVE YOU MADE ANY LONG-TERM CHANGES TO THE FOLLOWING?











# HOW CONCERNED ARE YOU ABOUT THE POSSIBILITY OF HAVING TO CLOSE YOUR BUSINESS (AGAIN) FOR ANOTHER SHUT-DOWN DUE TO COVID-19?

Jul 2020

■ Jan 2021

■ July 2021

■ Jun 2020

■ Dec 2020

■ June 2021



Aug 2020

■ Feb 2021

Aug 2021

Sep 2020

■ Mar 2021

■ Sep 2021

Oct 2020

■ Apr 2021

Dec 2021

Nov 2020

■ May 2021



### THE VACCINE



### ARE YOU PLANNING TO GET THE COVID-19 VACCINE WHEN IT BECOMES AVAILABLE TO YOU?





### HOW LIKELY WOULD YOU BE TO ATTEND AN IN- PERSON INDUSTRY EVENT IN THE NEXT MONTH?







# ARE YOU REQUIRING PATIENTS TO SHOW PROOF OF VACCINATION OR RECENT NEGATIVE COVID TESTS TO COME INTO YOUR DISPENSARY AND/OR FOR THEIR EXAMS?





### SUPPLY CHAIN



# ARE YOU CURRENTLY EXPERIENCING ANY ISSUES WITH PRODUCTS HAVING DELAYS DUE TO SUPPLY CHAIN ISSUES B