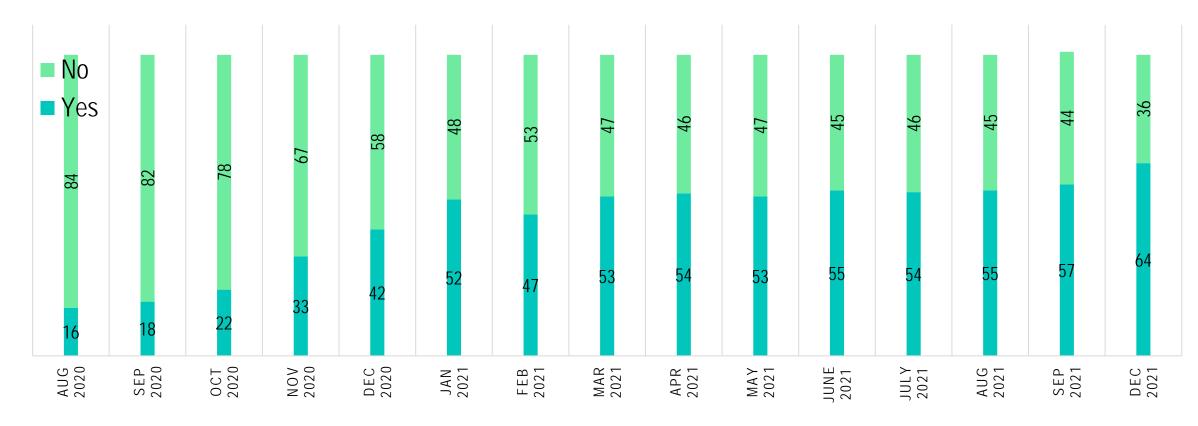

# ARE YOU REQUIRING PATIENTS TO SHOW PROOF OF VACCINATION OR RECENT NEGATIVE COVID TESTS TO COME INTO YOUR DISPENSARY AND/OR FOR THEIR EXAMS?