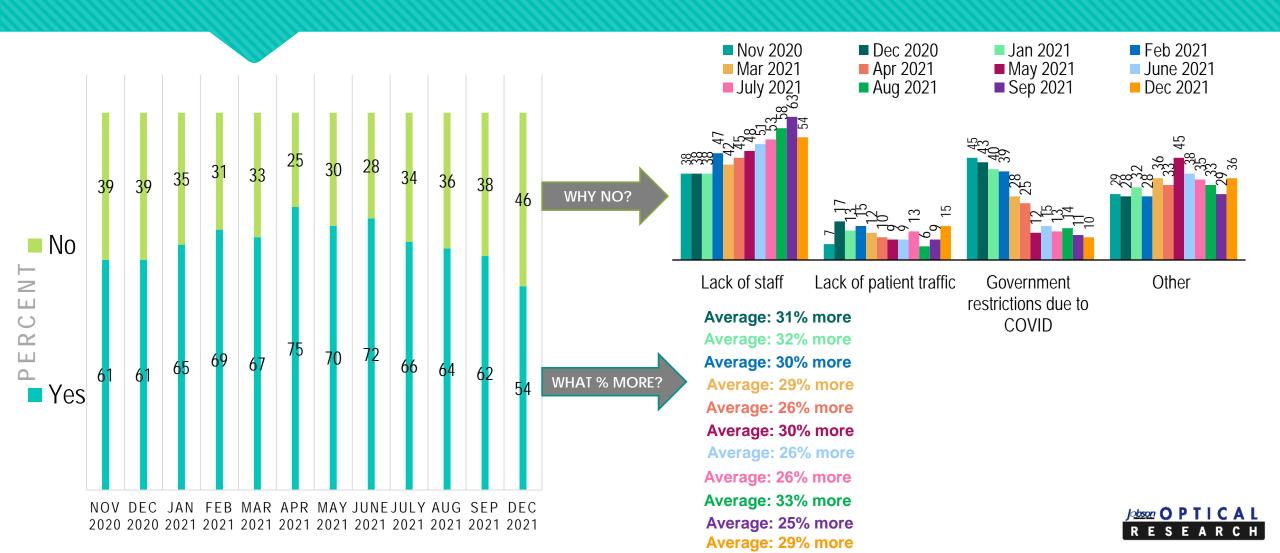

## HAS ANYONE WHO WORKS AT YOUR LOCATION GOTTEN COVID-19?

### HAS ANYONE WHO WORKS AT YOUR LOCATION GOTTEN COVID-19 AFTER BEING VACCINATED?