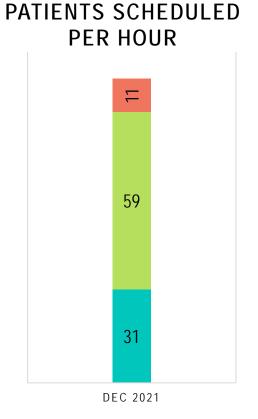

| =                                | +14%                               | +1%                                |
| CAPTURE RATE              | +14%                             | =                                | +36%                             | =                                | +23%                             | +1%                              | +13%                               | =                                  | +8%                                | +1%                                | +7%                              | -1%                              | +5%                              | +1%                              | +8%                                | +2%                                |



### THE FUTURE



## HAVE YOU MADE ANY LONG-TERM CHANGES TO THE FOLLOWING?











# HOW CONCERNED ARE YOU ABOUT THE POSSIBILITY OF HAVING TO CLOSE YOUR BUSINESS (AGAIN) FOR ANOTHER SHUT-DOWN DUE TO COVID-19?

Jul 2020

■ Jan 2021

■ July 2021

■ Jun 2020

■ Dec 2020

■ June 2021



Aug 2020

■ Feb 2021

Aug 2021

Sep 2020

■ Mar 2021

■ Sep 2021

Oct 2020

■ Apr 2021

Dec 2021

Nov 2020

■ May 2021



### THE VACCINE



### ARE YOU PLANNING TO GET THE COVID-19 VACCINE WHEN IT BECOMES AVAILABLE TO YOU?





### HOW LIKELY WOULD YOU BE TO ATTEND AN IN- PERSON INDUSTRY EVENT IN THE NEXT MONTH?







# ARE YOU REQUIRING PATIENTS TO SHOW PROOF OF VACCINATION OR RECENT NEGATIVE COVID TESTS TO COME INTO YOUR DISPENSARY AND/OR FOR THEIR EXAMS?





### SUPPLY CHAIN



# ARE YOU CURRENTLY EXPERIENCING ANY ISSUES WITH PRODUCTS HAVING DELAYS DUE TO SUPPLY CHAIN ISSUES BECAUSE