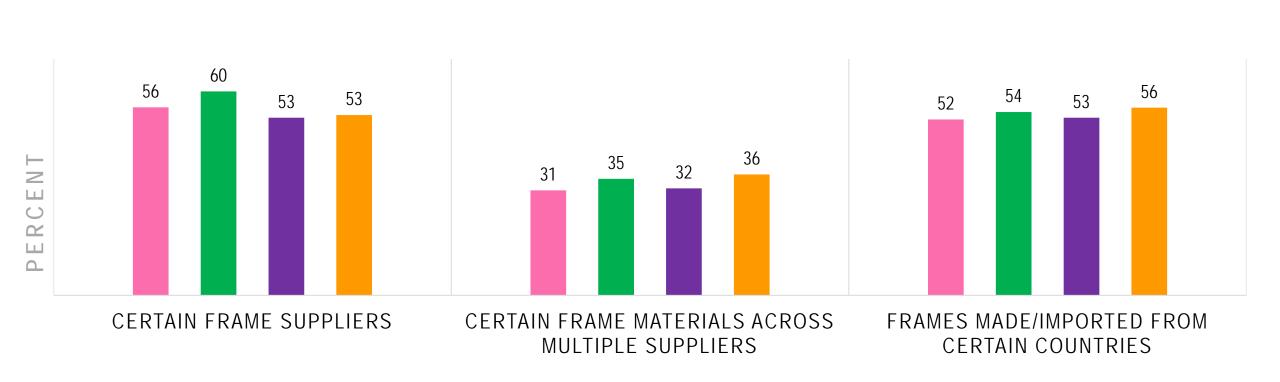

#### WHERE HAVE YOU NOTICED THIS WITH FRAMES?

■ Dec 2021

■ Sep 2021

If currently experiencing delays/supply chain issues with frames: