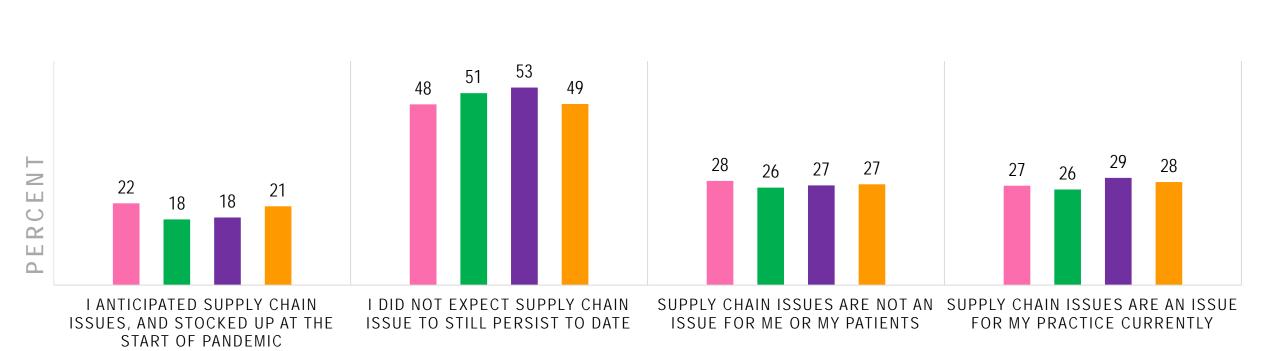

#### WHICH STATEMENTS DO YOU AGREE WITH?

Dec 2021

■ Sep 2021

■ July 2021

■ Aug 2021